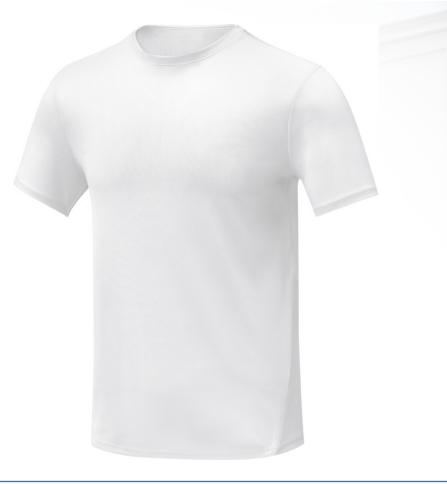

### KRATOS SHORT SLEEVE MEN'S COOL FIT T-SHIRT

Interior custom branding options. Tearaway-cutaway main label for tagless comfort. Self-fabric collar. Crew neck. Forwarded side seam with narrow flatlock stitching details. Mesh with cool fit finish of 100% Polyester, 105 g/m2.