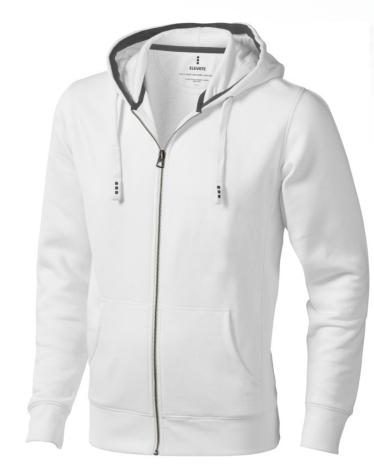

# 38211010 ARORA MEN'S FULL ZIP HOODIE

Flat knit rib side panels. Flat knit rib cuffs. Flat knit rib bottom hem. Drawstring in hood. Kangaroo pocket. Half-moon. Single jersey lining inside the hood. Engraved antique silver eyelets. Satin neck tape. Herringbone tape in contrast colour. Knit of 80% Cotton and 20% Polyester, 300 g/m2.