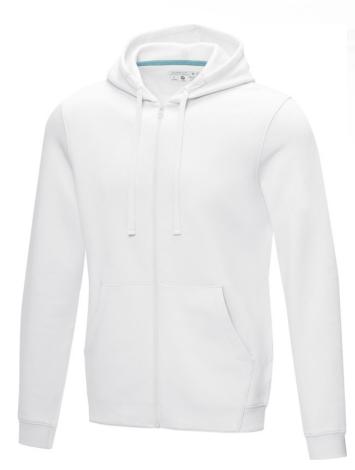

### RUBY MEN'S GOTS ORGANIC GRS RECYCLED FULL ZIP HOODIE

Sustainable promotional apparel. Centre front GRS certified coil zipper. GOTS certified drawstring in hood. Kangaroo pocket. Brushed on the inside. Flat knit rib cuffs. Flat knit rib bottom hem. Bicoloured branded necktape. Half moon. Heat transfer main label for tagless comfort.