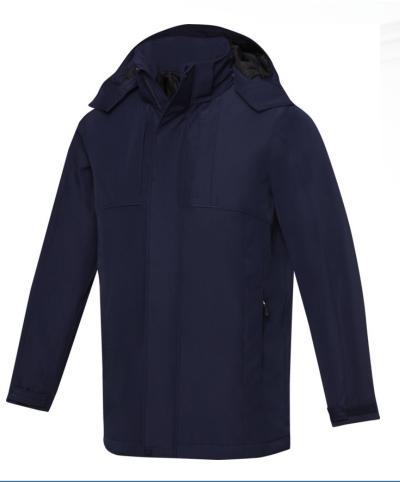

# HARDY MEN'S INSULATED PARKA

8000 mm waterproof and 5000 g/m<sup>2</sup> breathable. Detachable hood. Storm flap with chinguard. Center front zipper. Front pockets with zipper closure. Chest pocket with zipper closure. Inner pocket. Adjustable cuffs with hook and loop closure. Branded rubber hanger loop. Heat transfer main label for tagless comfort.