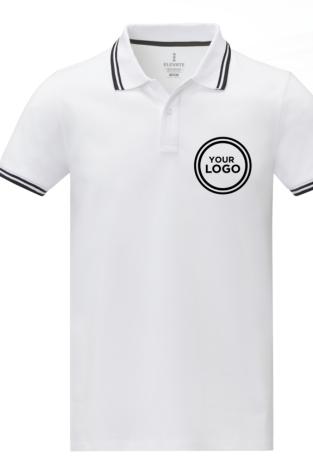

### AMARAGO SHORT SLEEVE MEN'S TIPPING POLO

Flat knit collar. Flat knit rib cuffs. Contrast coloured tipping on collar and sleeves. Two button placket. Pick-stitch details. Satin neck tape. Side slits with satin tape finishing. Half-moon. Forward shoulder seam with chain stitching. Dyed-to-match engraved buttons. Heat transfer main label for tagless comfort. Piqué knit of 100% Cotton, 200 g/m2.