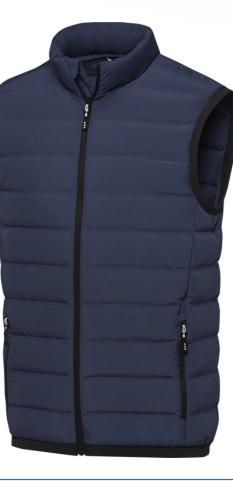

#### CALTHA MEN'S INSULATED DOWN BODYWARMER

Heat seal quilting. GRS and RDS certified recycled down insulation. Inner stormflap with chinguard. Flat knit elasticated rib cuffs and bottom hem. Front pockets with zipper closure. Easy grip zipper pullers. Branded rubber hangerloop. Heat transfer main label for tagless comfort.