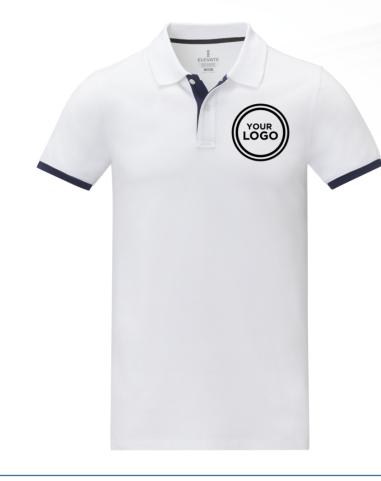

#### MORGAN SHORT SLEEVE MEN'S DUOTONE POLO

Flat knit collar. Flat knit rib cuffs. Contrast coloured inside placket and rib cuffs. Two button placket. Pick-stitch details. Satin neck tape. Side slits with satin tape finishing. Half-moon. Forward shoulder seam with chain stitching. Dyed-to-match engraved buttons. Heat transfer main label for tagless comfort. Piqué knit of 100% Cotton, 200 g/m2.