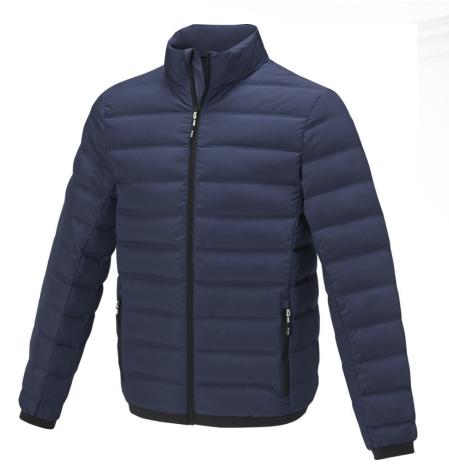

#### MACIN MEN'S INSULATED DOWN JACKET

Heat seal quilting. GRS and RDS certified recycled down insulation. Inner stormflap with chinguard. Flat knit elasticated rib cuffs and bottom hem. Front pockets with zipper closure. Easy grip zipper pullers. Branded rubber hangerloop. Heat transfer main label for tagless comfort.