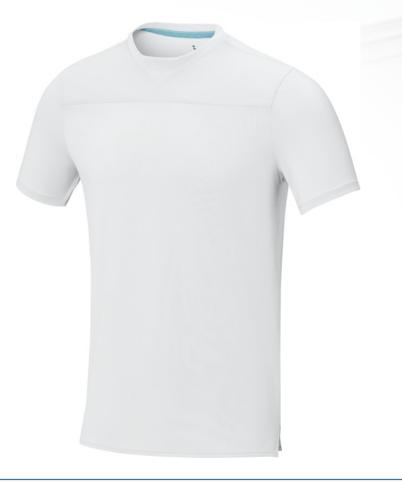

### BORAX SHORT SLEEVE MEN'S GRS RECYCLED COOL FIT T-SHIRT

Sustainable promotional apparel. Crew neck with V-detail. Self-fabric collar. Side slits. Bi-coloured branded shoulder to shoulder tape. Heat transfer main label for tagless comfort. Mesh with cool fit finish of 90% GRS certified recycled polyester and 10% Elastane, 160 g/m2.