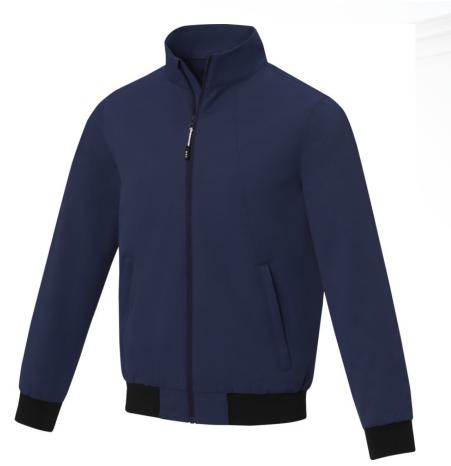

#### KEEFE UNISEX LIGHTWEIGHT BOMBER JACKET

Flat knit rib cuffs and bottom hem. Storm flap with chinguard. Front seam details. Reversed centre front coil zipper. Front welt pockets with zipper. Rubber branded hangerloop. Heat transfer main label for tagless comfort. 240T cotton feel twill with TPU clear lamination of 100% Polyester, 188 g/m2, Lining, 210T taffeta of 100% Polyester, 60 g/m2.