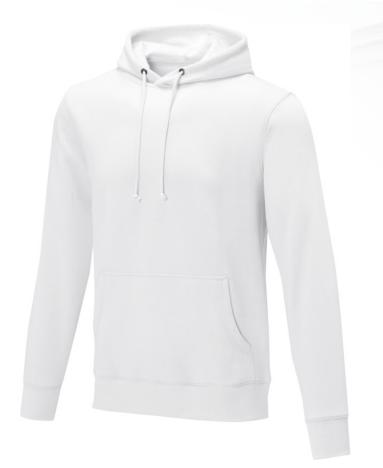

# 38233010 CHARON MEN'S HOODIE

Interior custom branding options. Tearaway-cutaway main label for tagless comfort. Drawstring in hood. Kangaroo pocket. Flat knit rib bottom hem. Flat knit rib cuffs. Brushed on the inside. Selffabric necktape. Knit of 50% Cotton and 50% Polyester, 240 g/m2.