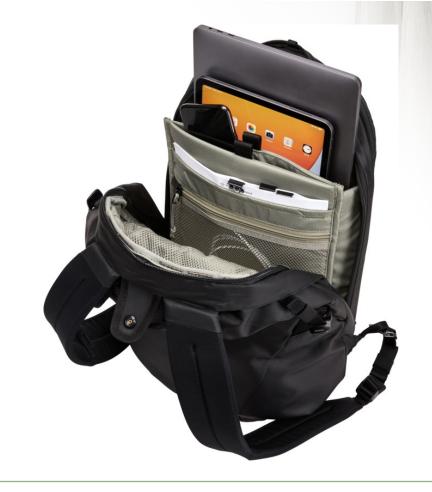

Exclusive design duffel, made of cotton canvas, features a large main compartment and unique Field & Co.™ details. Vinyl accents, front zippered pocket and durable handles. Sides can clip down when you are carrying less, or you can unclip the sides when the bag is fully stuffed. Also features trolley passthrough. Canvas, 380 g/m2.





A retro-looking dufffel bag with vented side shoe compartment, top grab handles, and a removable padded shoulder strap. Also contains an interior organisation panel and rear trolley sleeve. Made from Wool/Poly materials with vinyl accents. Polyester, Wool.



















































## 12065055

## REPREVE® OCEAN GRS RPET **DUFFEL BAG 35L**

Saving the ocean one bag at a time! The Repreve® Ocean duffel bag is made from recycled ocean plastic. Featuring a large zippered main compartment, two zippered side pockets for items like shoes or accessories, carry grab handles, and a removable, padded, and adjustable shoulder strap. 600D of GRS certified recycled polyester.





Saving the ocean one bag at a time! The Repreve® Ocean tote bag is made from recycled ocean plastic, and features a padded laptop sleeve in the zippered main compartment. A zippered front pocket gives additional storage room. Can be carried using the 27 cm handles or the adjustable, removeable shoulder strap. 600D of GRS certified recycled polyester.