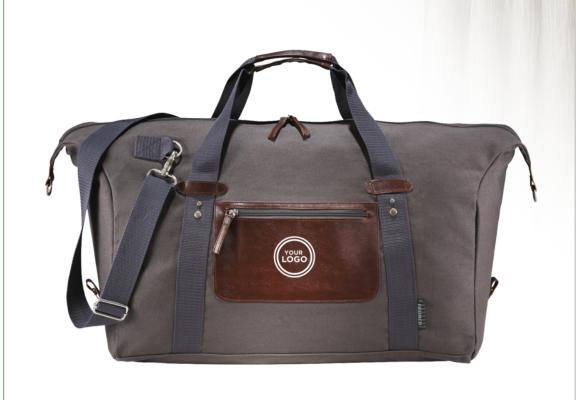

Exclusive design duffel, made of cotton canvas, features a large main compartment and unique Field & Co.™ details. Vinyl accents, front zippered pocket and durable handles. Sides can clip down when you are carrying less, or you can unclip the sides when the bag is fully stuffed. Also features trolley passthrough. Canvas, 380 g/m2.