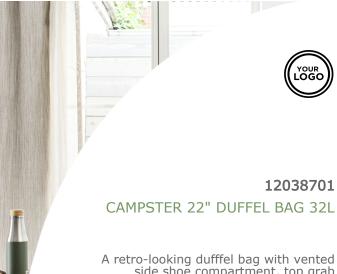

A retro-looking dufffel bag with vented side shoe compartment, top grab handles, and a removable padded shoulder strap. Also contains an interior organisation panel and rear trolley sleeve. Made from Wool/Poly materials with vinyl accents. Polyester, Wool.