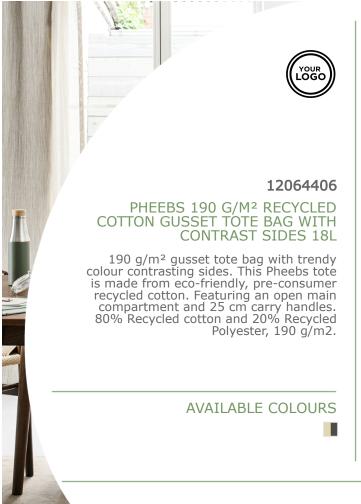

Exclusive design duffel, made of cotton canvas, features a large main compartment and unique Field & Co.™ details. Vinyl accents, front zippered pocket and durable handles. Sides can clip down when you are carrying less, or you can unclip the sides when the bag is fully stuffed. Also features trolley passthrough. Canvas, 380 g/m2.





A retro-looking dufffel bag with vented side shoe compartment, top grab handles, and a removable padded shoulder strap. Also contains an interior organisation panel and rear trolley sleeve. Made from Wool/Poly materials with vinyl accents. Polyester, Wool.



















































## 12065055

## REPREVE® OCEAN GRS RPET **DUFFEL BAG 35L**

Saving the ocean one bag at a time! The Repreve® Ocean duffel bag is made from recycled ocean plastic. Featuring a large zippered main compartment, two zippered side pockets for items like shoes or accessories, carry grab handles, and a removable, padded, and adjustable shoulder strap. 600D of GRS certified recycled polyester.





Saving the ocean one bag at a time! The Repreve® Ocean tote bag is made from recycled ocean plastic, and features a padded laptop sleeve in the zippered main compartment. A zippered front pocket gives additional storage room. Can be carried using the 27 cm handles or the adjustable, removeable shoulder strap. 600D of GRS certified recycled polyester.