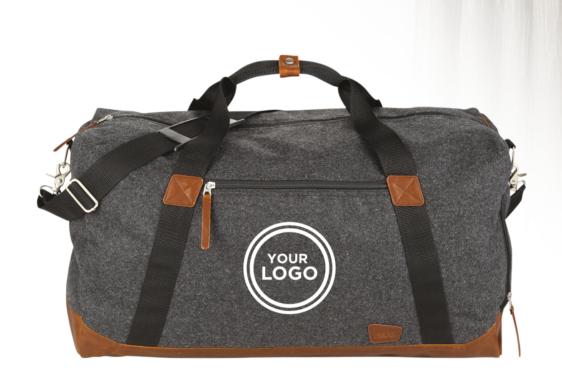

A retro-looking dufffel bag with vented side shoe compartment, top grab handles, and a removable padded shoulder strap. Also contains an interior organisation panel and rear trolley sleeve. Made from Wool/Poly materials with vinyl accents. Polyester, Wool.