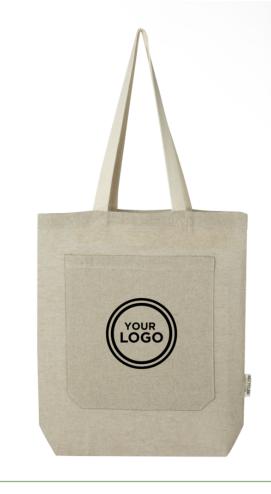

Exclusive design duffel, made of cotton canvas, features a large main compartment and unique Field & Co.™ details. Vinyl accents, front zippered pocket and durable handles. Sides can clip down when you are carrying less, or you can unclip the sides when the bag is fully stuffed. Also features trolley passthrough. Canvas, 380 g/m2.





A retro-looking dufffel bag with vented side shoe compartment, top grab handles, and a removable padded shoulder strap. Also contains an interior organisation panel and rear trolley sleeve. Made from Wool/Poly materials with vinyl accents. Polyester, Wool.



















































## 12065055

## REPREVE® OCEAN GRS RPET **DUFFEL BAG 35L**

Saving the ocean one bag at a time! The Repreve® Ocean duffel bag is made from recycled ocean plastic. Featuring a large zippered main compartment, two zippered side pockets for items like shoes or accessories, carry grab handles, and a removable, padded, and adjustable shoulder strap. 600D of GRS certified recycled polyester.





Saving the ocean one bag at a time! The Repreve® Ocean tote bag is made from recycled ocean plastic, and features a padded laptop sleeve in the zippered main compartment. A zippered front pocket gives additional storage room. Can be carried using the 27 cm handles or the adjustable, removeable shoulder strap. 600D of GRS certified recycled polyester.