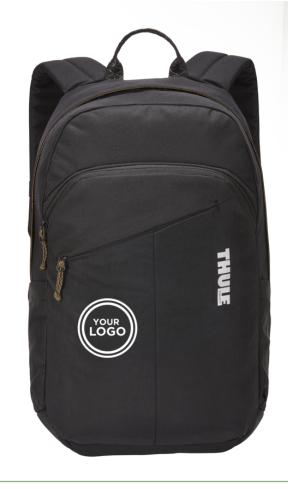

Exclusive design duffel, made of cotton canvas, features a large main compartment and unique Field & Co.™ details. Vinyl accents, front zippered pocket and durable handles. Sides can clip down when you are carrying less, or you can unclip the sides when the bag is fully stuffed. Also features trolley passthrough. Canvas, 380 g/m2.





A retro-looking dufffel bag with vented side shoe compartment, top grab handles, and a removable padded shoulder strap. Also contains an interior organisation panel and rear trolley sleeve. Made from Wool/Poly materials with vinyl accents. Polyester, Wool.



















































## 12065055

## REPREVE® OCEAN GRS RPET **DUFFEL BAG 35L**

Saving the ocean one bag at a time! The Repreve® Ocean duffel bag is made from recycled ocean plastic. Featuring a large zippered main compartment, two zippered side pockets for items like shoes or accessories, carry grab handles, and a removable, padded, and adjustable shoulder strap. 600D of GRS certified recycled polyester.





Saving the ocean one bag at a time! The Repreve® Ocean tote bag is made from recycled ocean plastic, and features a padded laptop sleeve in the zippered main compartment. A zippered front pocket gives additional storage room. Can be carried using the 27 cm handles or the adjustable, removeable shoulder strap. 600D of GRS certified recycled polyester.