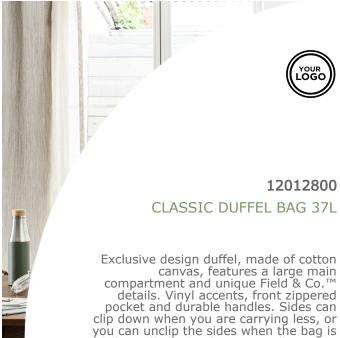

Exclusive design duffel, made of cotton canvas, features a large main compartment and unique Field & Co.™ details. Vinyl accents, front zippered pocket and durable handles. Sides can clip down when you are carrying less, or you can unclip the sides when the bag is fully stuffed. Also features trolley passthrough. Canvas, 380 g/m2.