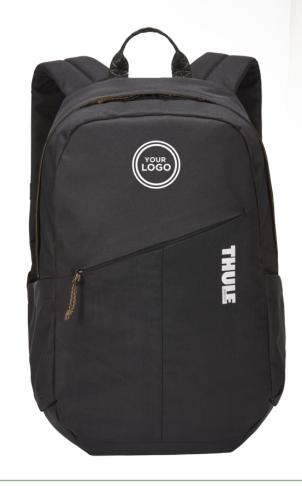

Saving the ocean one bag at a time! The Repreve® Ocean tote bag is made from recycled ocean plastic, and features a padded laptop sleeve in the zippered main compartment. A zippered front pocket gives additional storage room. Can be carried using the 27 cm handles or the adjustable, removeable shoulder strap. 600D of GRS certified recycled polyester.