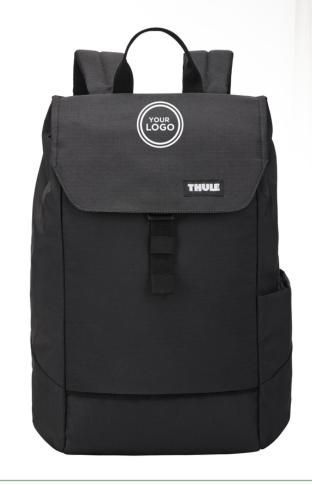

## 12065055

## REPREVE® OCEAN GRS RPET **DUFFEL BAG 35L**

Saving the ocean one bag at a time! The Repreve® Ocean duffel bag is made from recycled ocean plastic. Featuring a large zippered main compartment, two zippered side pockets for items like shoes or accessories, carry grab handles, and a removable, padded, and adjustable shoulder strap. 600D of GRS certified recycled polyester.