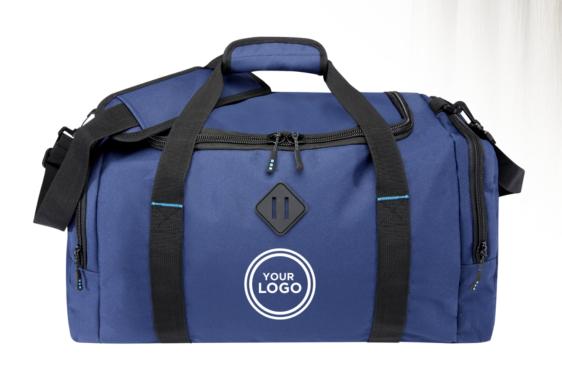

## REPREVE® OCEAN GRS RPET **DUFFEL BAG 35L**

Saving the ocean one bag at a time! The Repreve® Ocean duffel bag is made from recycled ocean plastic. Featuring a large zippered main compartment, two zippered side pockets for items like shoes or accessories, carry grab handles, and a removable, padded, and adjustable shoulder strap. 600D of GRS certified recycled polyester.