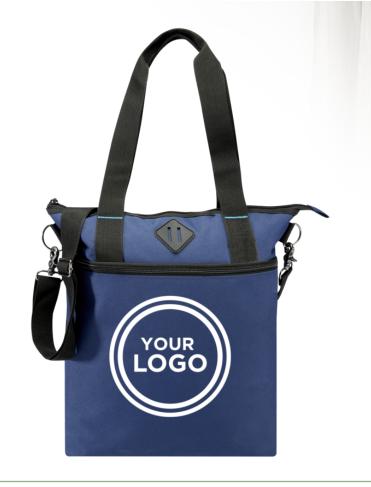

Saving the ocean one bag at a time! The Repreve® Ocean tote bag is made from recycled ocean plastic, and features a padded laptop sleeve in the zippered main compartment. A zippered front pocket gives additional storage room. Can be carried using the 27 cm handles or the adjustable, removeable shoulder strap. 600D of GRS certified recycled polyester.