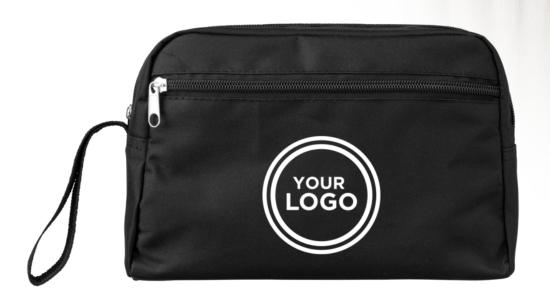

Exclusive design duffel, made of cotton canvas, features a large main compartment and unique Field & Co.™ details. Vinyl accents, front zippered pocket and durable handles. Sides can clip down when you are carrying less, or you can unclip the sides when the bag is fully stuffed. Also features trolley passthrough. Canvas, 380 g/m2.





A retro-looking dufffel bag with vented side shoe compartment, top grab handles, and a removable padded shoulder strap. Also contains an interior organisation panel and rear trolley sleeve. Made from Wool/Poly materials with vinyl accents. Polyester, Wool.



















































## 12065055

## REPREVE® OCEAN GRS RPET **DUFFEL BAG 35L**

Saving the ocean one bag at a time! The Repreve® Ocean duffel bag is made from recycled oc