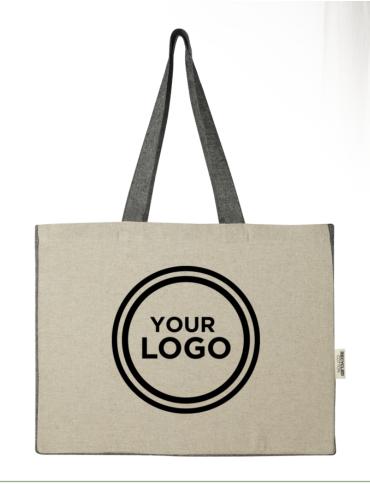

Exclusive design duffel, made of cotton canvas, features a large main compartment and unique Field & Co.™ details. Vinyl accents, front zippered pocket and durable handles. Sides can clip down when you are carrying less, or you can unclip the sides when the bag is fully stuffed. Also features trolley passthrough. Canvas, 380 g/m2.





A retro-looking dufffel bag with vented side shoe compartment, top grab handles, and a removable padded shoulder strap. Also contains an interior organisation panel and rear trolley sleeve. Made from Wool/Poly materials with vinyl accents. Polyester, Wool.



















































## 12065055

## REPREVE® OCEAN GRS RPET **DUFFEL BAG 35L**

Saving the ocean one bag at a time! The Repreve® Ocean duffel bag is made from recycled ocean plastic. Featuring a large zippered main compartment, two zippered side pockets for items like shoes or accessories, carry grab handles, and a removable, padded, and adjustable shoulder strap. 600D of GRS certified recycled polyester.





Saving the ocean one bag at a time! The Repreve® Ocean tote bag is made from recycled ocean plastic, and features a padded laptop sleeve in the zippered main compartment. A zippered front pocket gives additional storage room. Can be carried using the 27 cm handles or the adjustable, removeable shoulder strap. 600D of GRS certified recycled polyester.