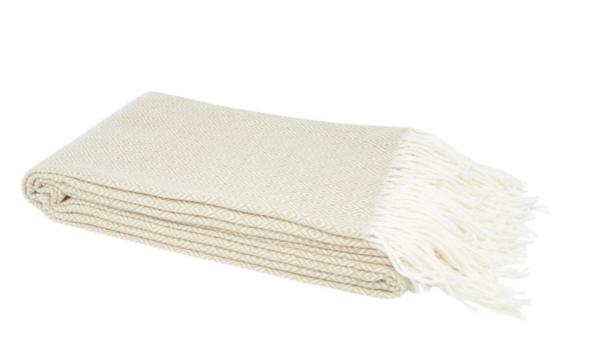

## HAVEN HERRINGBONE THROW BLANKET

270g/m² throw blanket with a classic herringbone pattern, giving it a contemporary touch. Presented with a gift ribbon and a printable card for own customization. Size: 127cm X 152cm. 100% Acrylic.