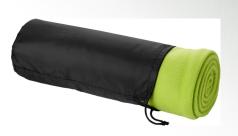

#### WILLOW RPET POLAR FLEECE BLANKET

RPET polar fleece blanket suitable for indoor and outdoor use. Comes with a 190T RPET carry pouch with drawstring closure. Packed in a recycled polybag. Pouch size: length 34 cm, diameter 13 cm. 100% Recycled Polyester, 180 g/m2, 190T of 100% Recycled Polyester.