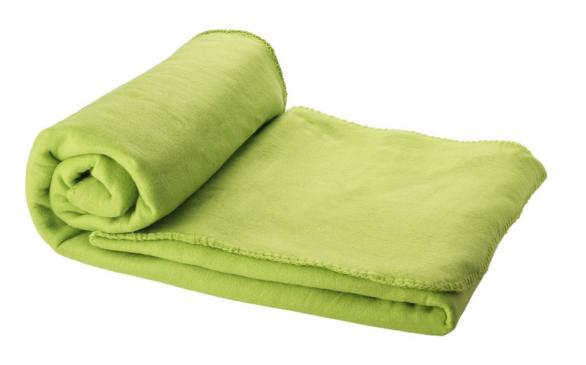

# HUGGY FLEECE PLAID BLANKET WITH CARRY POUCH

Sending someone a needed hug is easy with the Huggy plaid blanket of  $150 \times 120$  cm. The single colour plaid blanket is made of 100% polar fleece  $200 \text{ g/m}^2$ , a soft and comfortable material that quickly provides the necessary warmth and retains body heat.

. 100% Polar fleece, 200 g/m2.