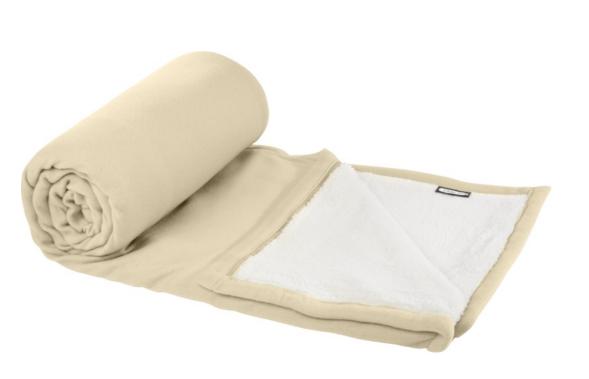

# SPRINGWOOD SOFT FLEECE AND SHERPA PLAID BLANKET

Getting warm quickly is not difficult with the luxurious Springwood soft fleece and sherpa plaid blanket measuring  $150 \times 125$  cm. The blanket is made of a combination of  $140 \text{ g/m}^2$  polar fleece and  $180 \text{ g/m}^2$  sherpa fleece. This composition provides a soft and comfortable material that creates the necessary warmth quickly and retains body heat.