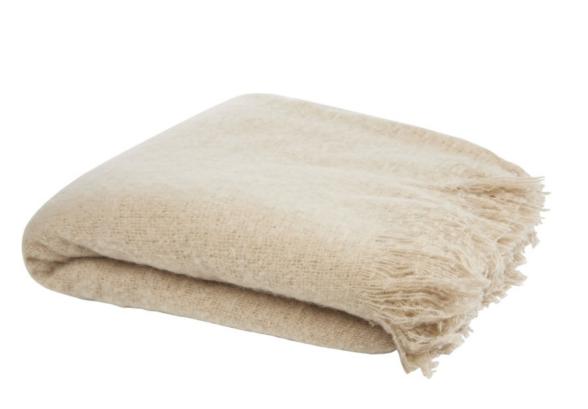

# 11319302 IVY RPET MOHAIR BLANKET

Ultra-soft RPET mohair blanket, wrapped with a 190T RPET ribbon. Packed in a recycled polybag. Fringes length: 10 cm on each side. Ribbon size: 72 cm x 4 cm. 100% Recycled Polyester, 215 g/m2, 190T of 100% Recycled Polyester.