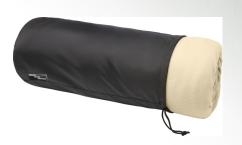

#### WILLOW RPET POLAR FLEECE BLANKET

RPET polar fleece blanket suitable for indoor and outdoor use. Comes with a 190T RPET carry pouch with drawstring closure. Packed in a recycled polybag. Pouch size: length 34 cm, diameter 13 cm. 100% Recycled Polyester, 180 g/m2, 190T of 100% Recycled Polyester.