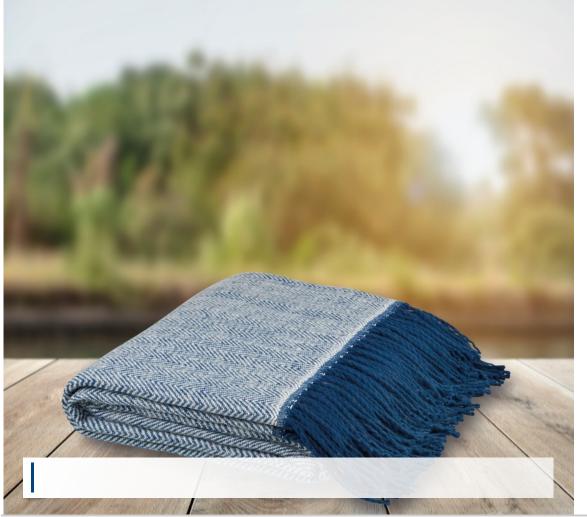

## HAVEN HERRINGBONE THROW BLANKET

270g/m² throw blanket with a classic herringbone pattern, giving it a contemporary touch. Presented with a gift ribbon and a printable card for own customization. Size: 127cm X 152cm. 100% Acrylic.