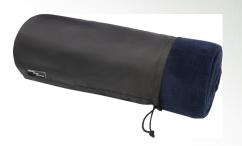

# HUGGY FLEECE PLAID BLANKET WITH CARRY POUCH

Sending someone a needed hug is easy with the Huggy plaid blanket of  $150 \times 120$  cm. The single colour plaid blanket is made of 100% polar fleece  $200 \text{ g/m}^2$ , a soft and comfortable material that quickly provides the necessary warmth and retains body heat.

. 100% Polar fleece, 200 g/m2.