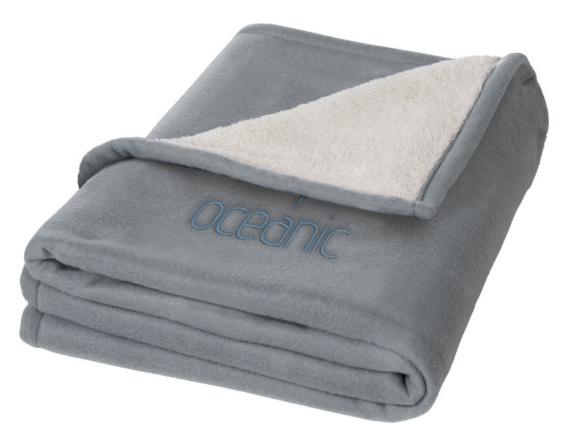

# SPRINGWOOD SOFT FLEECE AND SHERPA PLAID BLANKET

Getting warm quickly is not difficult with the luxurious Springwood soft fleece and sherpa plaid blanket measuring  $150 \times 125$  cm. The blanket is made of a combination of  $140 \text{ g/m}^2$  polar fleece and  $180 \text{ g/m}^2$  sherpa fleece. This composition provides a soft and comfortable material that creates the necessary warmth quickly and retains body heat.