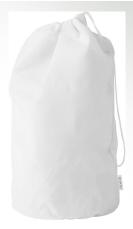

#### WILLOW RPET POLAR FLEECE BLANKET

RPET polar fleece blanket suitable for indoor and outdoor use. Comes with a 190T RPET carry pouch with drawstring closure. Packed in a recycled polybag. Pouch size: length 34 cm, diameter 13 cm. 100% Recycled Polyester, 180 g/m2, 190T of 100% Recycled Polyester.

11319155 LILY RPET CORAL FLEECE BLANKET

Ultra-soft RPET coral fleece blanket. Comes with a 190T RPET carry pouch with drawstring closure. Packed in a recycled polybag. Pouch size: length 37 cm, diameter 16 cm. 100% Recycled Polyester, 240 g/m2, 190T of 100% Recycled Polyester.

#### MARIGOLD RPET POLAR FLEECE AND SHERPA BLANKET

Ultra-soft RPET polar fleece and 180 g/m2 sherpa blanket. Comes with a 190T RPET carry pouch with drawstring closure. Packed in a recycled polybag. Pouch size: length 40 cm, diameter 18 cm. Fleece of 100% Recycled Polyester, 140 g/m2, 100% Recycled Polyester, 180 g/m2, 190T of 100% Recycled Polyester.