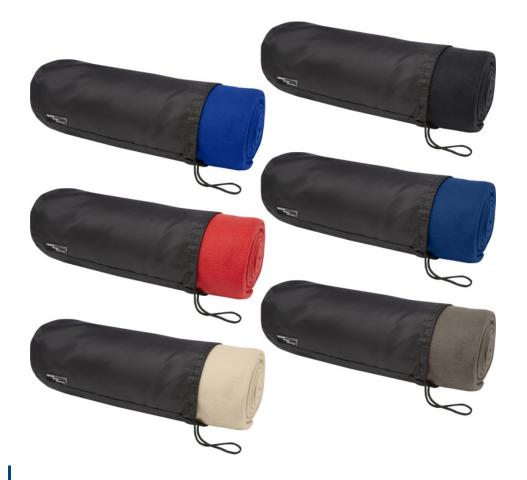

#### WILLOW RPET POLAR FLEECE BLANKET

RPET polar fleece blanket suitable for indoor and outdoor use. Comes with a 190T RPET carry pouch with drawstring closure. Packed in a recycled polybag. Pouch size: length 34 cm, diameter 13 cm. 100% Recycled Polyester, 180 g/m2, 190T of 100% Recycled Polyester.

11319155 LILY RPET CORAL FLEECE BLANKET

Ultra-soft RPET coral fleece blanket. Comes with a 190T RPET carry pouch with drawstring closure. Packed in a recycled polybag. Pouch size: length 37 cm, diameter 16 cm. 100% Recycled Polyester, 240 g/m2, 190T of 100% Recycled Polyester.

#### MARIGOLD RPET POLAR FLEECE AND SHERPA BLANKET

Ultra-soft RPET polar fleece and 180 g/m2 sherpa blanket. Comes with a 190T RPET carry pouch with drawstring closure. Packed in a recycled polybag. Pouch size: length 40 cm, diameter 18 cm. Fleece of 100% Recycled Polyester, 140 g/m2, 100% Recycled Polyester, 180 g/m2, 190T of 100% Recycled Polyester.