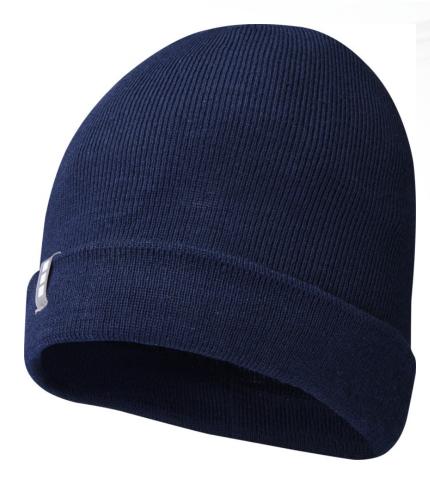

### 38652550 IVES ORGANIC BEANIE

Sustainable promotional headwear. Single layer beanie with double folded edge. Branded loop label. 2x2 rib knit of 100% Organic cotton, 7 gauge.