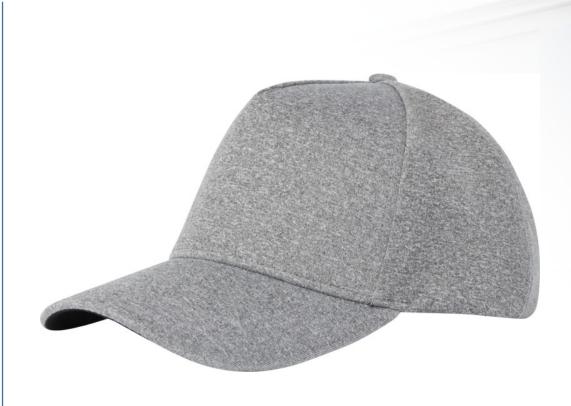

### MANU 5 PANEL STRETCH CAP

Structured front panel. Pre-curved visor. Embroidered eyelets for ventilation. Metal buckle closure. Head circumference: 58 cm. Jersey knit with cool fit finish of 95% Polyester and 5% Elastane, 300 g/m2.