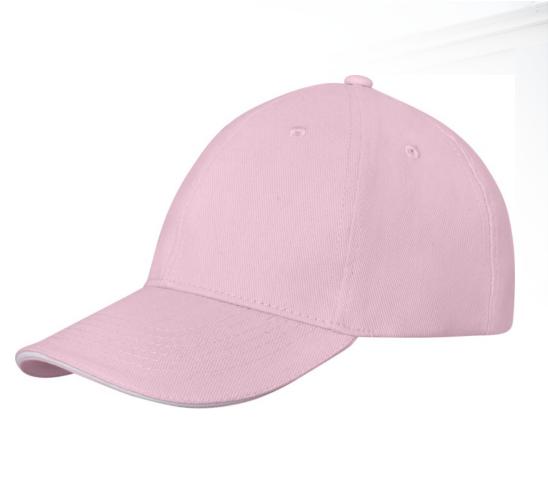

#### DARTON 6 PANEL SANDWICH CAP

Pre-curved visor with sandwich. Embroidered eyelets for ventilation. Metal buckle closure. Head circumference: 58 cm. Heavy brushed cotton twill of 100% Cotton, 260 g/m2.

AVAILABLE COLOURS