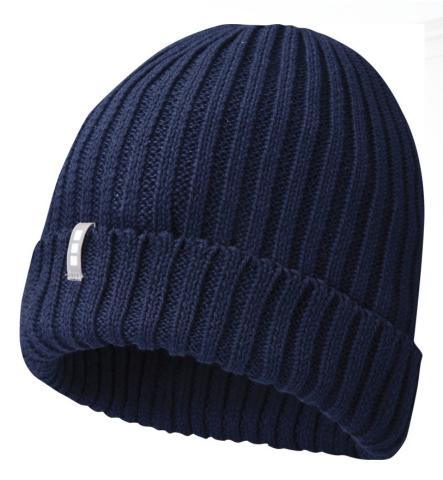

### 38651550 HALE POLYLANA® BEANIE

Sustainable promotional headwear. Single layer beanie with double folded edge. Branded loop label. Polylana® fiber is the low-impact alternative to 100% acrylic and wool fibers, saving water, energy and reducing CO2 emission during the production and dyeing process.