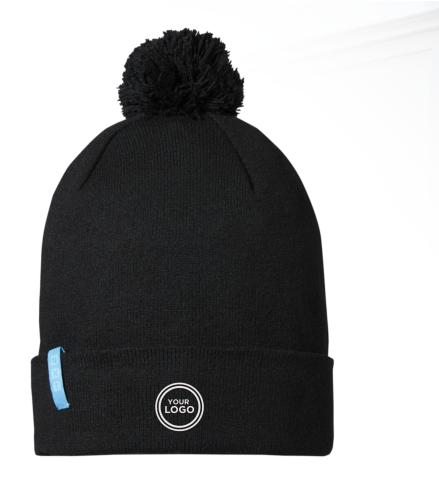

### 37531900 OLIVINE GRS RECYCLED BEANIE

Sustainable promotional headwear. Single layer beanie with double folded edge. Matching pom. Branded loop label. Made from 4 recycled PET bottles. 1x1 Rib knit of 97% GRS certified recycled polyester and 2% Nylon and 1% Elastane, 9 g/m2.