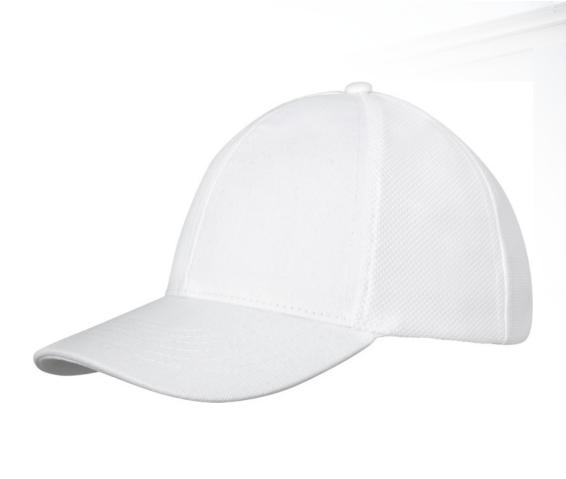

#### DRAKE 6 PANEL TRUCKER CAP

Pre-curved visor. Back panels in mesh fabric. Fabric hook and loop fastener. Head circumference: 58 cm. Heavy brushed cotton twill of 100% Cotton, 260 g/m2, Contrast fabric, Mesh of 100% Polyester, 180 g/m2.

AVAILABLE COLOURS