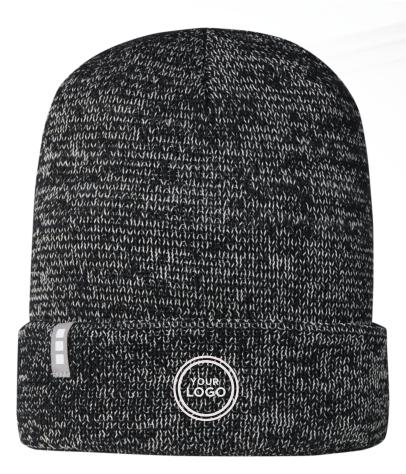

### 38685900 RIGI REFLECTIVE BEANIE

Single layer beanie with double folded edge. Reflective details. Branded loop label. 100% Acrylic, 9 gauge.