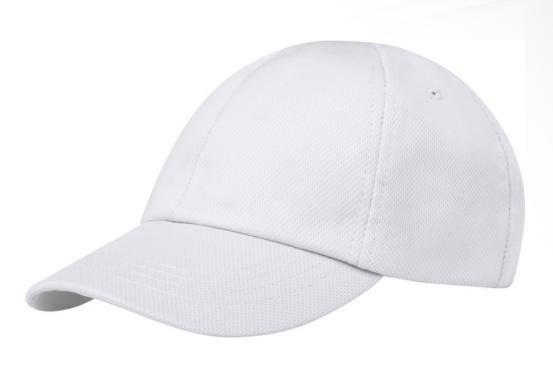

# CERUS 6 PANEL COOL FIT CAP

Pre-curved visor. Mesh panels for ventilation. Metal buckle closure. Head circumference: 58 cm. Mesh with cool fit finish of 100% Polyester, 105 g/m2.