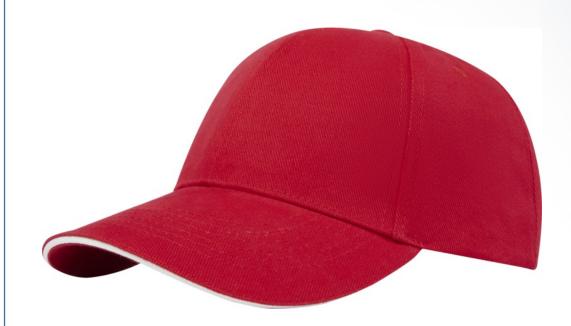

#### DARTON 6 PANEL SANDWICH CAP

Pre-curved visor with sandwich. Embroidered eyelets for ventilation. Metal buckle closure. Head circumference: 58 cm. Heavy brushed cotton twill of 100% Cotton, 260 g/m2.