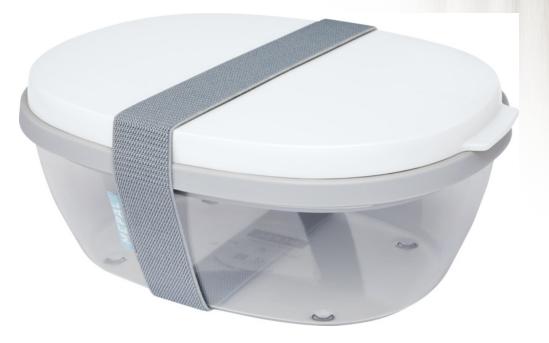

AVAILABLE COLOURS

Salad box with large 1300 ml transparent compartment that is big enough to mix the salad at the time of eating. The top compartment offers space for bread or cutlery. Includes a small compartment for dressing or nuts. Unbreakable and dishwasher safe. Comes with an elastic band closure. BPA free. 2 years Mepal warranty. PP Plastic, TPE Plastic.