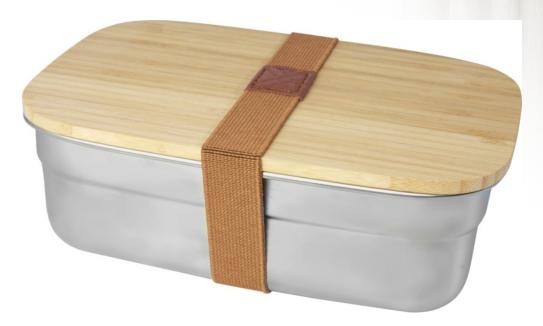

#### TITE STAINLESS STEEL LUNCH BOX WITH BAMBOO LID

This stainless steel lunch box has a capacity of 700 ml, and a bamboo lid with a silicone sealing to keep the lunch box closed properly. Comes with an elastic band closure, keeping the lid securely in place for when on the go. The bamboo used is sourced and produced following sustainable standards. The container is dishwasher safe without the lid.

#### AVAILABLE COLOURS