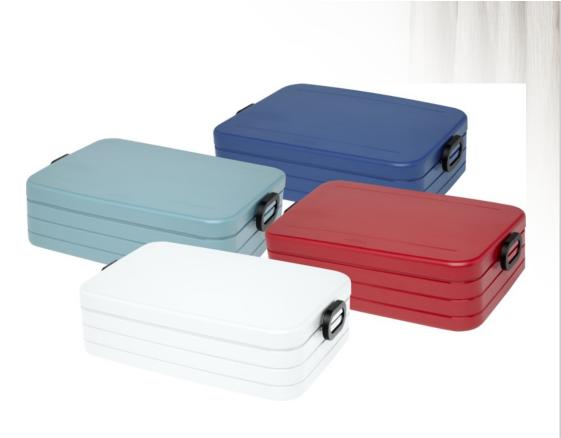

## 11318001 TAKE-A-BREAK LUNCH BOX LARGE

Large lunch box featuring a tight-sealing ring to keep the contents fresh and tasty. Suitable for 8 sandwiches. Divider included. The capacity is 1.5 liters. Dishwasher safe. BPA free. 2 years Mepal warranty. ABS Plastic.

AVAILABLE COLOURS