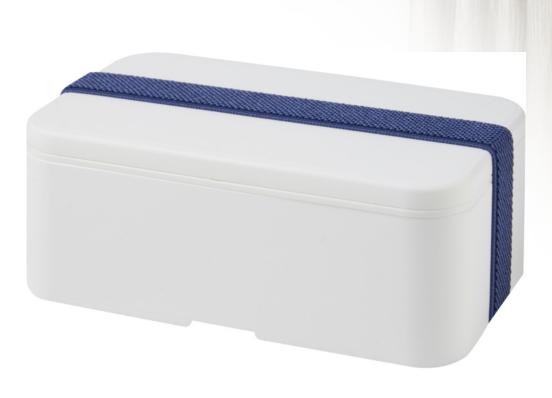

## 21046900 MIYO SINGLE LAYER LUNCH BOX

The ideal lunch box for school, work or leisure! The MIYO lunch box offers a 700 ml capacity, making it ideal for sandwiches, salads and much more. The lid is held in place with a band made from recycled PET. Please contact us for other colour combinations and extra accessories, such as a spork or inner compartment.

AVAILABLE COLOURS

Go large with this MIYO double layer lunch box! With one or two 700 ml capacity bases, there's plenty of room for sandwiches, fruit, salad and much more, and it's all held in place with a band made from recycled PET. Other colour combinations plus accessories are available, such as a spork or inner compartment, please contact us for details.