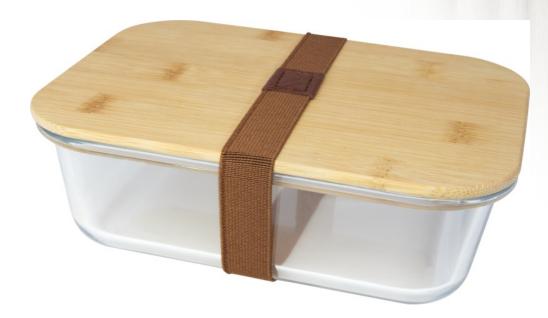

#### ROBY GLASS LUNCH BOX WITH BAMBOO LID

For the extra hungry person the Ruby glass lunch box is a must-have since it has a capacity of 1000 ml! It has a bamboo lid with a silicone sealing to keep the lunch box closed properly. Comes with an elastic band closure, keeping the lid securely in place for when on the go. The bamboo used is sourced and produced following sustainable standards.

## AVAILABLE COLOURS