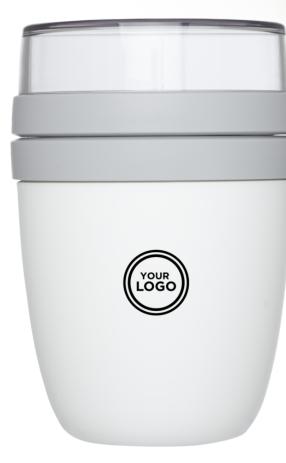

# 11313301 ELLIPSE LUNCH POT

Lunch pot featuring two different compartments to keep the different ingredients separated. Both containers have a separate lid and therefore remain clean. The content of the top transparent container is 200 ml, which means that it can hold about 75 grams of solid food. The capacity of the bottom container is 500 ml.