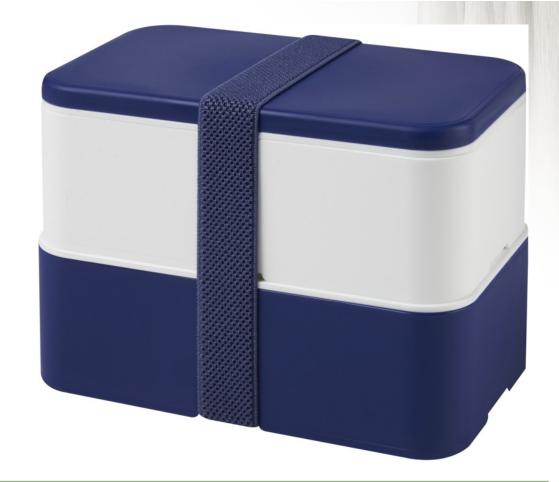

AVAILABLE COLOURS

Go large with this MIYO double layer lunch box! With one or two 700 ml capacity bases, there's plenty of room for sandwiches, fruit, salad and much more, and it's all held in place with a band made from recycled PET. Other colour combinations plus accessories are available, such as a spork or inner compartment, please contact us for details.