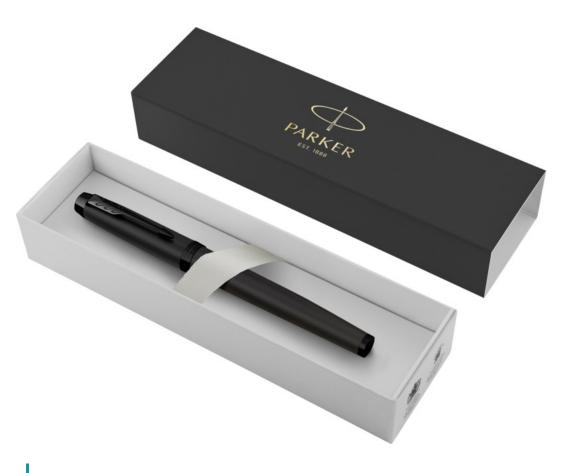

The Parker IM is an ideal partner with unlimited potential. The sleek tapered shape pairs seamlessly with innovative designs to make a striking statement. The trendy matte finish on the body and PVD coating on the trims make this Parker pen the perfect, durable writing instrument for students and professionals.