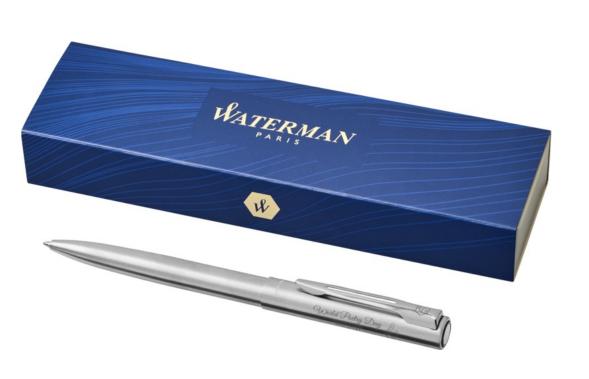

# 10650900 GRADUATE BALLPOINT PEN

Based on a classic design, Graduate is resolutely functional and modern. Graduate is ideal for everyday use or for gift giving occasions. Incl. Waterman gift box and pen refill/ cartridge. Exclusive design. Metal.