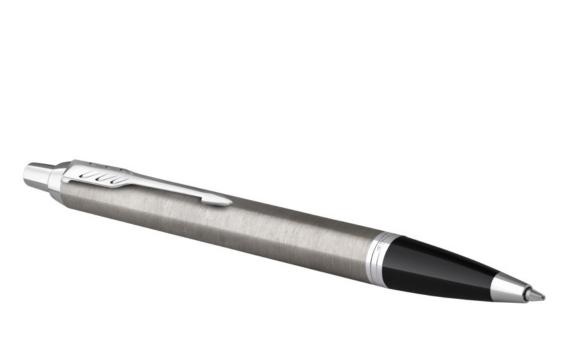

The Parker IM is an ideal partner with unlimited potential. The sleek tapered shape pairs seamlessly with innovative designs to make a striking statement. The finish trims compliment the body, making this Parker pen the perfect writing instrument for students and professionals.

The Parker IM is an ideal partner with unlimited potential. The sleek tapered shape pairs seamlessly with innovative designs to make a striking statement. The trendy matte finish on the body and PVD coating on the trims make this Parker pen the perfect, durable writing instrument for students and professionals.