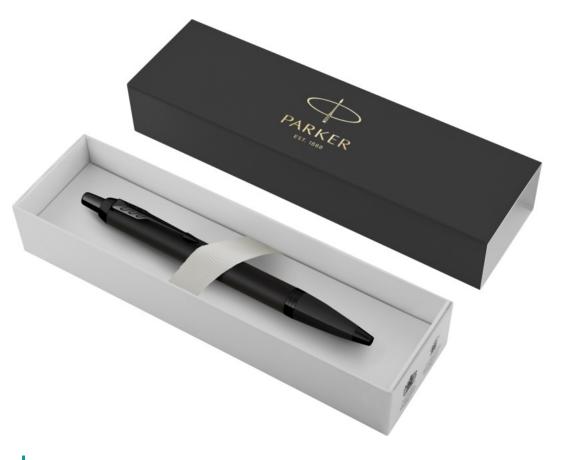

The Parker IM is an ideal partner with unlimited potential. The sleek tapered shape pairs seamlessly with innovative designs to make a striking statement. The finish trims compliment the body, making this Parker pen the perfect writing instrument for students and professionals.

The Parker IM is an ideal partner with unlimited potential. The sleek tapered shape pairs seamlessly with innovative designs to make a striking statement. The trendy matte finish on the body and PVD coating on the trims make this Parker pen the perfect, durable writing instrument for students and professionals.