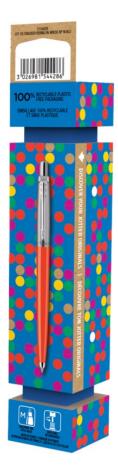

The Parker icon, Jotter, is the preferred choice for active writers who need pens wherever they go. Now this perfect gift comes in a fun, Parker cracker gift box. Delivered with patented Quick Flow ballpoint refill. Exclusive design. ABS Plastic.