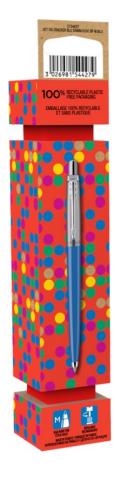

The Parker icon, Jotter, is the preferred choice for active writers who need pens wherever they go. Now this perfect gift comes in a fun, Parker cracker gift box. Delivered with patented Quick Flow ballpoint refill. Exclusive design. ABS Plastic.