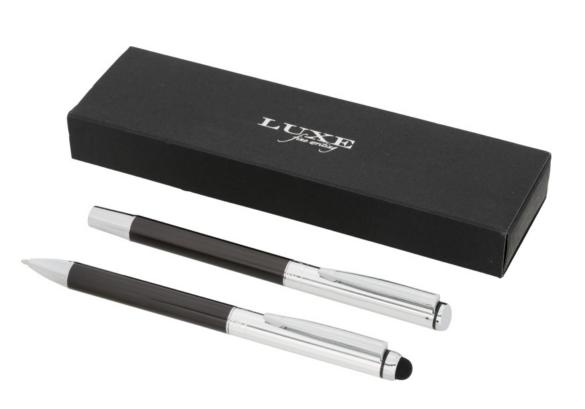

# 10721500 VINCENZO DUO PEN GIFT SET

Exclusively designed pen set consisting of a stylus ballpoint pen and rollerball pen. Both pens feature a graphite bottom barrel complemented with a polished chrome upper barrel. Incl. a premium black ink refill and rubberized stylus tip ideal for touchscreens such as tablets and smartphones. Packed in a "LUXE" gift box (17x5.5x3cm). ABS Plastic, Metal.