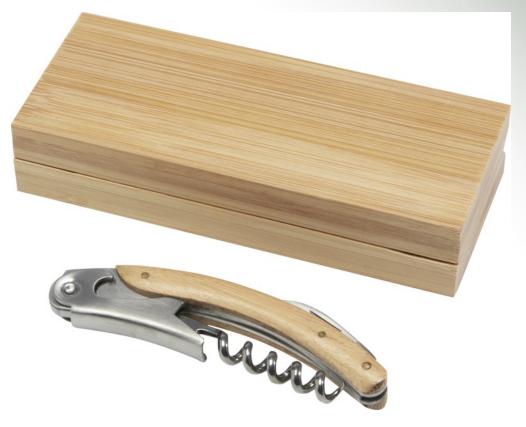

## 11314806 MERLOU 2-PIECE WINE SET

2-piece wine set including a waitress corkscrew and a bottle pourer. Delivered in a bamboo gift box sourced and produced following sustainable standards. Stainless Steel, Bamboo wood.