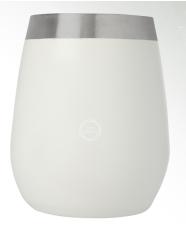

## 11320901 TROMSO WINE COOLER

Double-walled stainless steel wine cooler with a colourful outer layer. The interior steel layer is easy to clean and keeps the wine nice and chilled. Stainless Steel.