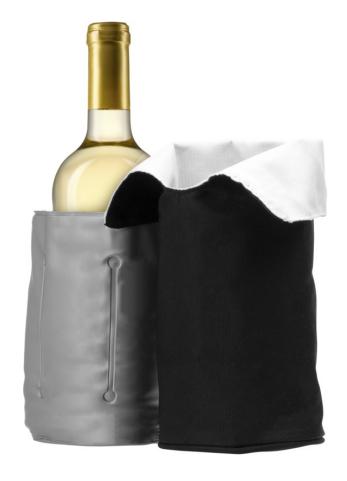

## 11227500 CIELO DOUBLE-WALLED STAINLESS STEEL WINE COOLER

Stainless steel double walled wine cooler. Stainless Steel.

11313790 CHILL FOLDABLE WINE COOLER SLEEVE

Wine cooler sleeve that is foldable making it easy to handle and store. The inner gel coat should be placed in the freezer, and when frozen placed back and the cooler sleeve is ready to be used. 600D of Polyester, PVC Plastic.