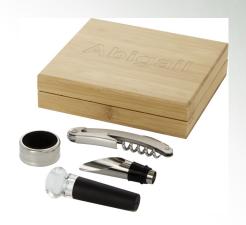

# 11314706 SYRAT 4-PIECE WINE SET

4-piece wine set including a waitress corkscrew, a stopper, a pourer and a ring. Delivered in a bamboo gift box sourced and produced following sustainable standards. Stainless Steel, Bamboo wood.