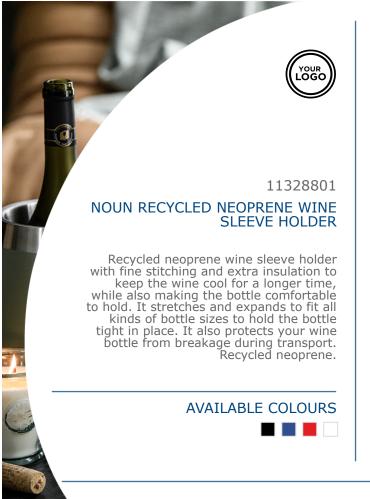

## 11320901 TROMSO WINE COOLER

Double-walled stainless steel wine cooler with a colourful outer layer. The interior steel layer is easy to clean and keeps the wine nice and chilled. Stainless Steel.