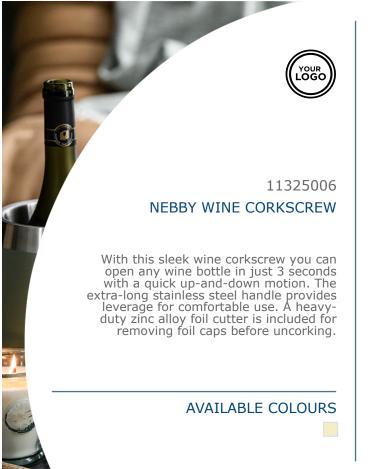

## 11227500 CIELO DOUBLE-WALLED STAINLESS STEEL WINE COOLER

Stainless steel double walled wine cooler. Stainless Steel.

11313790 CHILL FOLDABLE WINE COOLER SLEEVE

Wine cooler sleeve that is foldable making it easy to handle and store. The inner gel coat should be placed in the freezer, and when frozen placed back and the cooler sleeve is ready to be used. 600D of Polyester, PVC Plastic.