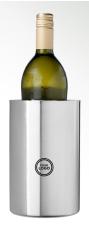

## 11227500 CIELO DOUBLE-WALLED STAINLESS STEEL WINE COOLER

Stainless steel double walled wine cooler. Stainless Steel.

11313790 CHILL FOLDABLE WINE COOLER SLEEVE

Wine cooler sleeve that is foldable making it easy to handle and store. The inner gel coat should be placed in the freezer, and when frozen placed back and the cooler sleeve is ready to be used. 600D of Polyester, PVC Plastic.