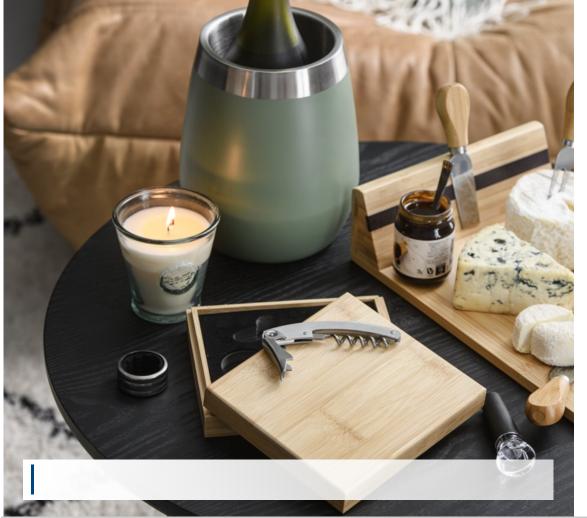

## 11320901 TROMSO WINE COOLER

Double-walled stainless steel wine cooler with a colourful outer layer. The interior steel layer is easy to clean and keeps the wine nice and chilled. Stainless Steel.