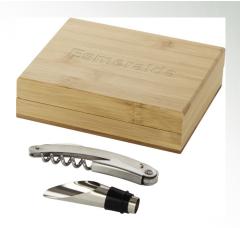

## 11314806 MERLOU 2-PIECE WINE SET

2-piece wine set including a waitress corkscrew and a bottle pourer. Delivered in a bamboo gift box sourced and produced following sustainable standards. Stainless Steel, Bamboo wood.