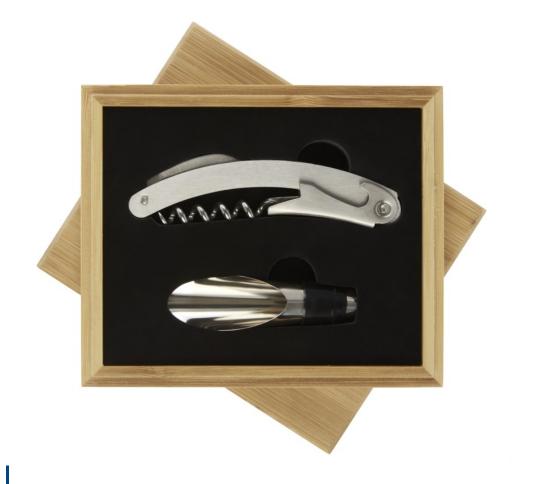

## 11314806 MERLOU 2-PIECE WINE SET

2-piece wine set including a waitress corkscrew and a bottle pourer. Delivered in a bamboo gift box sourced and produced following sustainable standards. Stainless Steel, Bamboo wood.