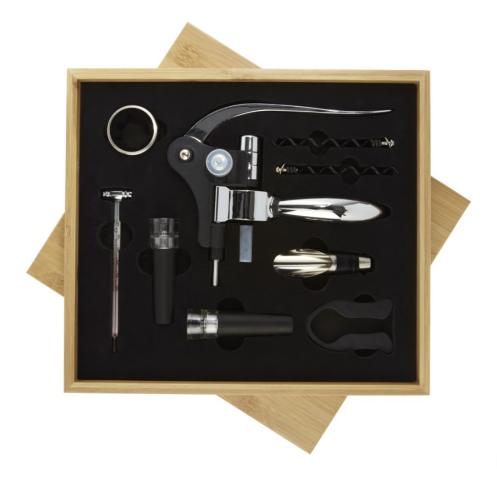

## 11314506 MALBICK 9-PIECE WINE SET

9-piece wine set including 1 corkscrew, 2 stoppers, 1 pourer, 1 ring, 1 foil cutter, 1 thermometer, and 2 spare corkscrews. Delivered in a bamboo gift box sourced and produced following sustainable standards. Stainless Steel, Bamboo wood.