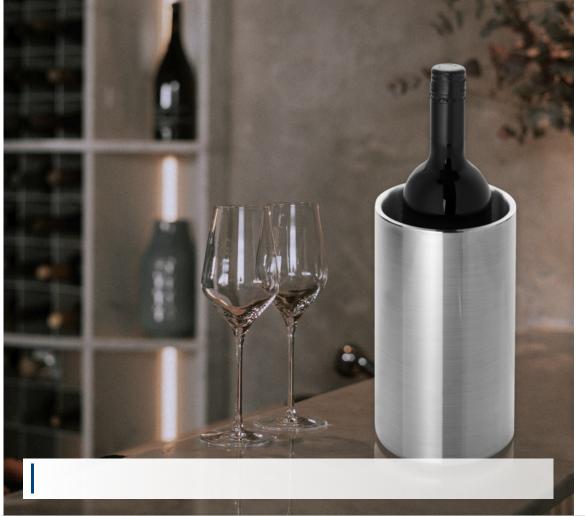

## 11227500 CIELO DOUBLE-WALLED STAINLESS STEEL WINE COOLER

Stainless steel double walled wine cooler. Stainless Steel.

11313790 CHILL FOLDABLE WINE COOLER SLEEVE

Wine cooler sleeve that is foldable making it easy to handle and store. The inner gel coat should be placed in the freezer, and when frozen placed back and the cooler sleeve is ready to be used. 600D of Polyester, PVC Plastic.