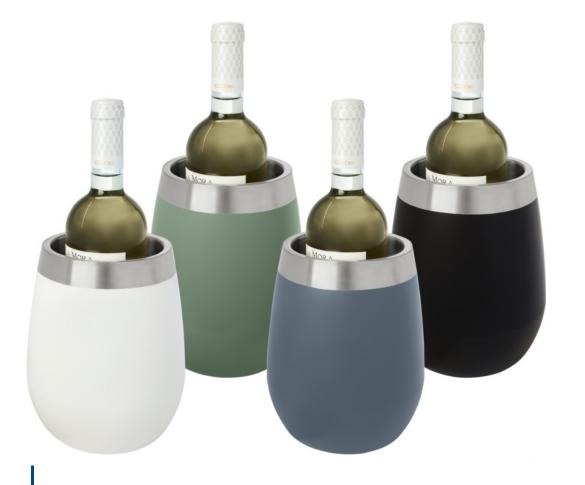

## 11320901 TROMSO WINE COOLER

Double-walled stainless steel wine cooler with a colourful outer layer. The interior steel layer is easy to clean and keeps the wine nice and chilled. Stainless Steel.