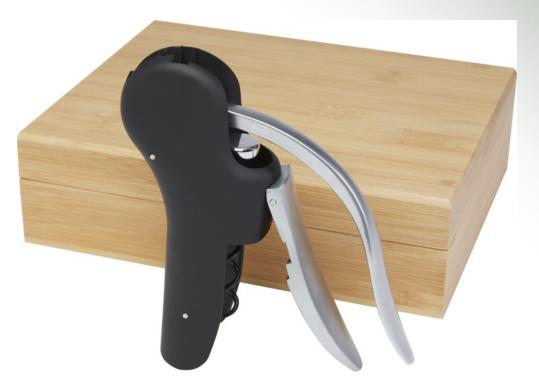

## 11314806 MERLOU 2-PIECE WINE SET

2-piece wine set including a waitress corkscrew and a bottle pourer. Delivered in a bamboo gift box sourced and produced following sustainable standards. Stainless Steel, Bamboo wood.