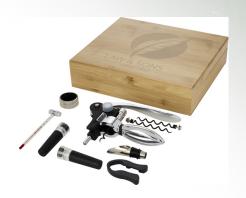

# 11314706 SYRAT 4-PIECE WINE SET

4-piece wine set including a waitress corkscrew, a stopper, a pourer and a ring. Delivered in a bamboo gift box sourced and produced following sustainable standards. Stainless Steel, Bamboo wood.

## 11314806 MERLOU 2-PIECE WINE SET

2-piece wine set including a waitress corkscrew and a bottle pourer. Delivered in a bamboo gift box sourced and produced following sustainable standards. Stainless Steel, Bamboo wood.