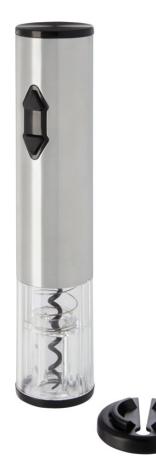

# 11321381 PINO ELECTRIC WINE OPENER WITH WINE TOOLS

Electric wine opener in combination with a foil cutter, a pourer and a stopper. It works with 4 AA batteries (not included). ABS Plastic, PC Plastic.