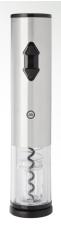

# 11321381 PINO ELECTRIC WINE OPENER WITH WINE TOOLS

Electric wine opener in combination with a foil cutter, a pourer and a stopper. It works with 4 AA batteries (not included). ABS Plastic, PC Plastic.