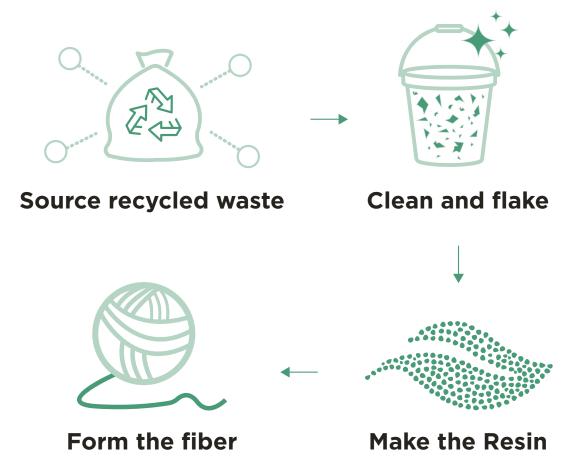

# REPREVE®

Brand that produces more sustainable fabrics by recycling post-consumer materials, primarily plastic bottles.

REPREVE® wants to promote sustainability and environmental responsibility in the textile industry by transforming plastic waste, specifically plastic bottles, into recycled fibres.

## **Promote Sustainability**

REPREVE® aims to create a more sustainable future by recycling plastic bottles into high-performance fibres.

#### **Reduce Waste**

By transforming plastic waste into valuable materials, REPREVE® helps to decrease the amount of plastic pollution in the environment.

### **Conserve Resources**

Using recycled fibres helps conserve natural resources like water and energy, as opposed to traditional manufacturing processes.